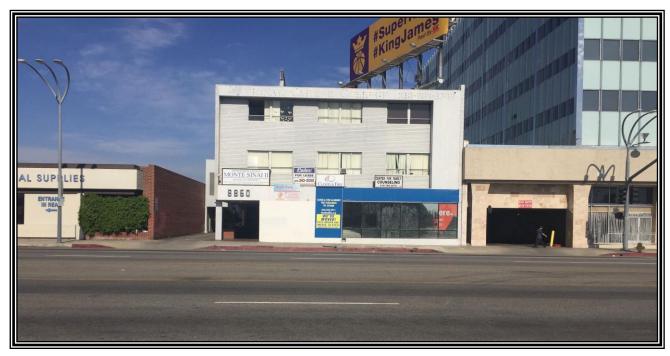

## Prime Office/Medical/Commercial Space for Lease 6850 VAN NUYS BOULEVARD

**LOCATION:** 6850 Van Nuys Boulevard

Van Nuys, Ca 91405

**SIZE/RENT:** Unit #218 – 600 +/- sf @ \$1,400.00/MO, GROSS

\*Unit #318 – 840 +/- sf @ \$2,200.00/MO, GROSS \*Unit #320 – 500 +/- sf @ \$1,200.00/MO, GROSS \*Unit #322 – 1,000 +/- sf @ \$2,300.00/MO, GROSS

\*(Units can be combined)

**AVAILABLE:** Immediate

**PARKING:** Excellent parking onsite

**COMMENTS:** \* Remodeled interior

\* Efficient floor plan

\* Professional tenant mix

\* Elevator access